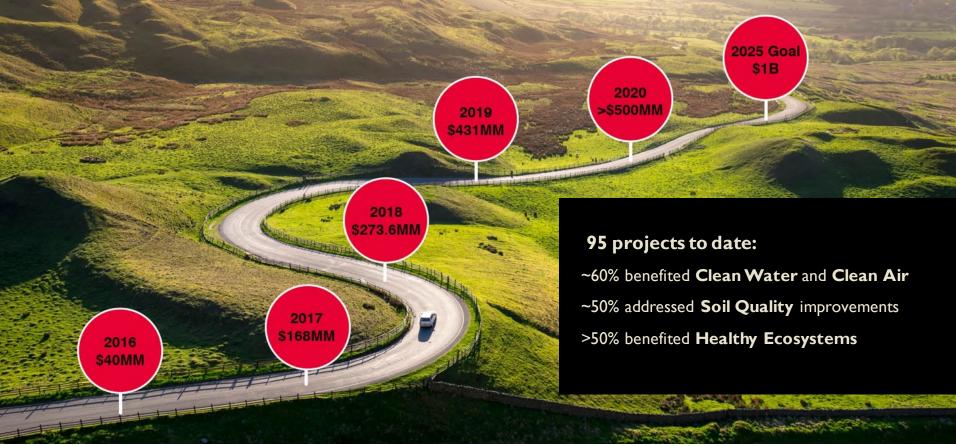

Deliver \$1 billion in value through projects that are good for business and better for nature

Screen all capital and real estate projects, business development and new products for potential benefits and impacts to nature by 2020

# A Decade of Progress

DOW