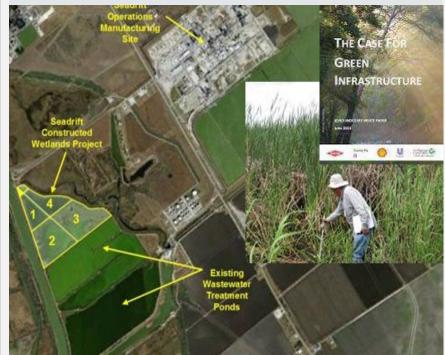

### PILOTS - BUILDING THE CASE FOR NATURE

- Rigorous scientific underpinnings & risk analysis
- Closing knowledge gaps
- Internal & external studies

## Conclusion

- Often significant cost savings
- Lower environmental footprint
- Co-benefits/ Stacked benefits And...
- Safe to Operate
- Invest in an appreciating asset
- Multi-functional!

Net Present Value versus Alternative: \$282 million