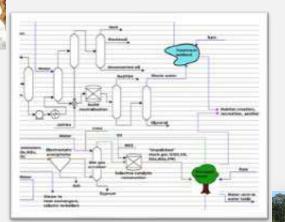

**Bioswale**, New Jersey

Pointe-Aux-Chênes, LA

7 Diagram Courtesy of Dr. Bhavik R Bakshi @ The Ohio State University.