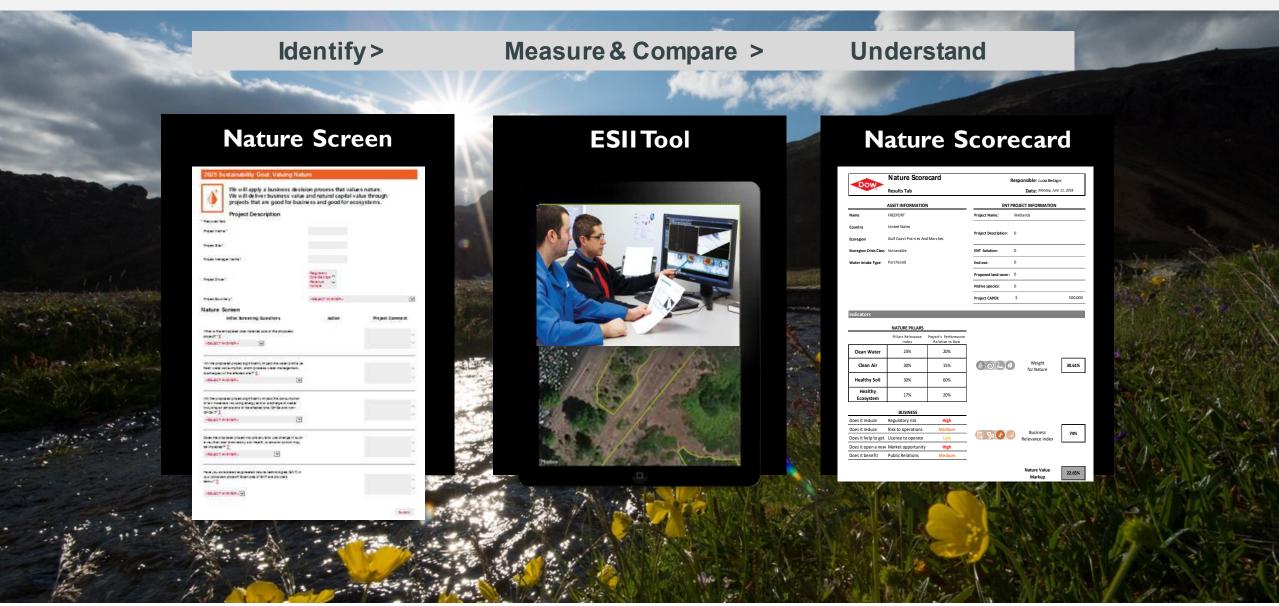

#### **Broader Uptake of Valuing Nature Goal Projects**

Requires ability to:

- Quickly and easily identify potential Nature Goal projects
- Measure and compare ecosystem impacts of projects and project alternatives
- Understand importance of a project's ecosystem impacts, both to Dow and to nearby ecosystem

#### **Tools Developed, Process Defined**