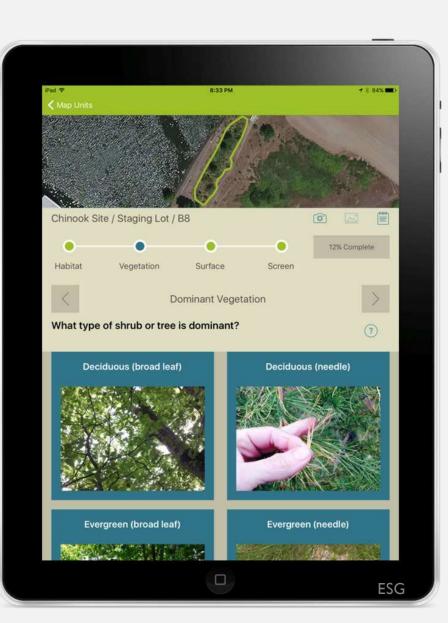

### **Ecosystem Service Identification & Inventory Tool (ESII Tool)**

- Uses ecological attributes to identify and quantify ecosystem services at a site
- Provides data in units of measure that engineers and finance staff can put into their own valuation models
- Publicly available: www.esiitool.com