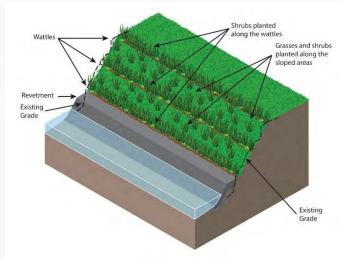

#### INFRASTRUCTURE PROTECTION WITH INTEGRATION OF NATURAL SLOPE STABILIZATION

#### **EWN Principles Applied Highlighted**

- 1. Innovative
- 2. Cost-efficient/effective
- 3. Holistic