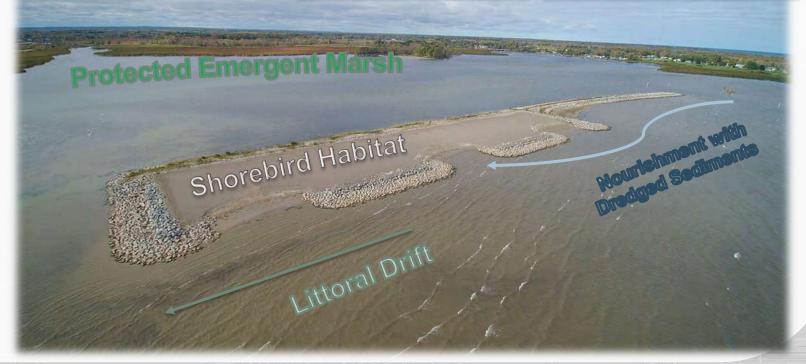

#### **BRADDOCK BAY ECOSYSTEM RESTORATION**

NATURE BASED BARRIER BEACH AND COASTAL HABITAT RESTORATION

## **EWN Principles Applied Highlighted**

- 1. Systems Approach
- 2. Innovative
- 3. Collaborative
- 4. Adaptive