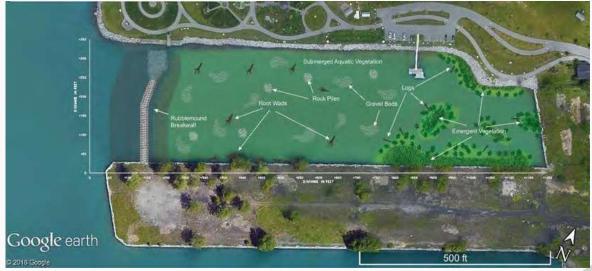

#### BENEFICIAL USE OF DREDGED MATERIAL

BENEFICIAL USE OF DREDGED MATERIAL FOR REEF/SHOAL RESTORATION

### **EWN Principles Applied Highlighted**

- 1. Innovative
- 2. Cost-Effective
- 3. Systems Approach
- 4. Adaptive

#### Huron Harbor, OH

#### Lorain Harbor, OH

#### Fairport Harbor, OH