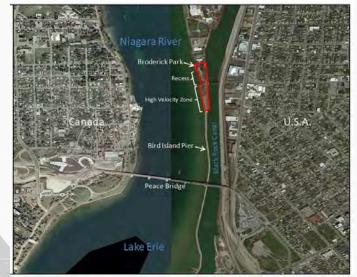

# EMERALD SHINER CONNECTIVITY PROJECT NIAGARA RIVER, BUFFALO NY

REDESIGNED INFRASTRUCTURE TO SUPPORT CONNECTIVITY

#### **EWN Principles Applied Highlighted**

- 1. Science-based
- 2. Innovative
- 3. Holistic