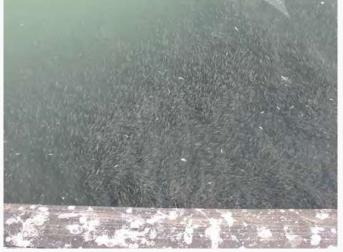

# EMERALD SHINER CONNECTIVITY PROJECT NIAGARA RIVER, BUFFALO NY

REDESIGNED INFRASTRUCTURE TO SUPPORT CONNECTIVITY