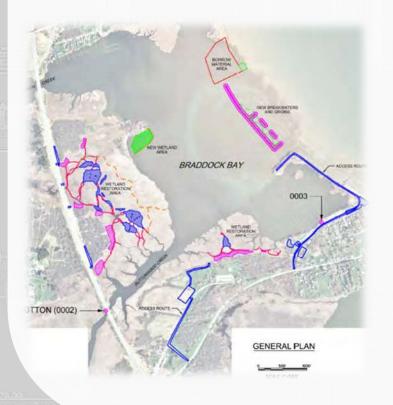

#### **BRADDOCK BAY ECOSYSTEM RESTORATION**

NATURE BASED BARRIER BEACH AND COASTAL HABITAT RESTORATION