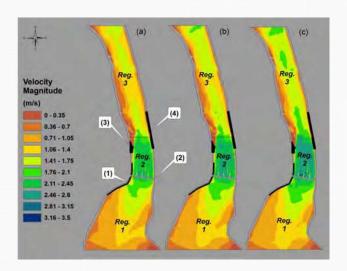

# EMERALD SHINER CONNECTIVITY PROJECT NIAGARA RIVER, BUFFALO NY

REDESIGNED INFRASTRUCTURE TO SUPPORT CONNECTIVITY

#### **EWN Principles Applied Highlighted**

- 1. Science-based
- 2. Innovative
- 3. Holistic