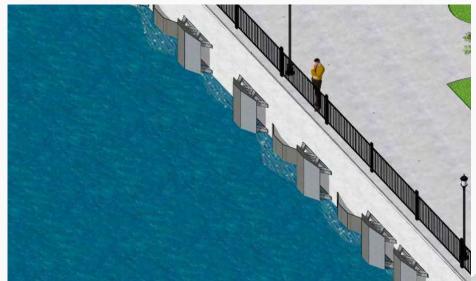

# EMERALD SHINER CONNECTIVITY PROJECT NIAGARA RIVER, BUFFALO NY

REDESIGNED INFRASTRUCTURE TO SUPPORT CONNECTIVITY

#### **EWN Principles Applied Highlighted**

- 1. Science-based
- 2. Innovative
- 3. Holistic