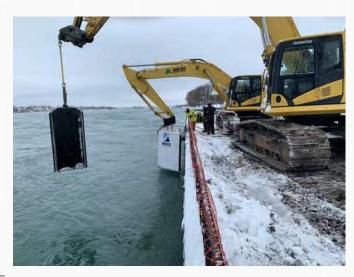

#### BENEFICIAL USE OF DREDGED MATERIAL

#### BENEFICIAL USE OF DREDGED MATERIAL FOR RIVERINE/COASTAL WETLAND RESTORATION