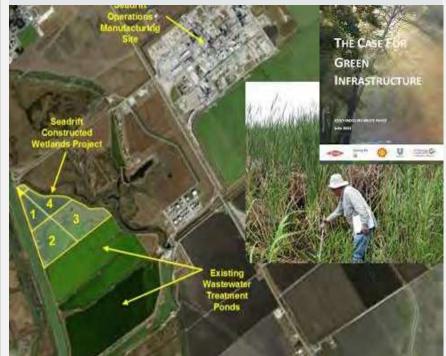

### Engineered Natural Technology- Applying elements of nature to engineered systems

Sus landscaping Leuna, Germany

Boehlen Re-Use Germany

Terneuzen Recycle The Netherlands

Ash Pond Remediation Midland, MI

Bioswale, New Jersey

Pointe-Aux-Chênes, LA

Diagram Courtesy of Dr. Bhavik R Bakshi @ The Ohio State University. <sup>7</sup>

Fire Water Wetlands Elizabethtown, KY