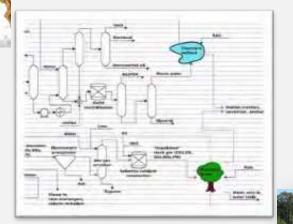

Bioswale, New Jersey

Pointe-Aux-Chênes, LA

Diagram Courtesy of Dr. Bhavik R Bakshi @ The Ohio State University. <sup>7</sup>

Fire Water Wetlands Elizabethtown, KY