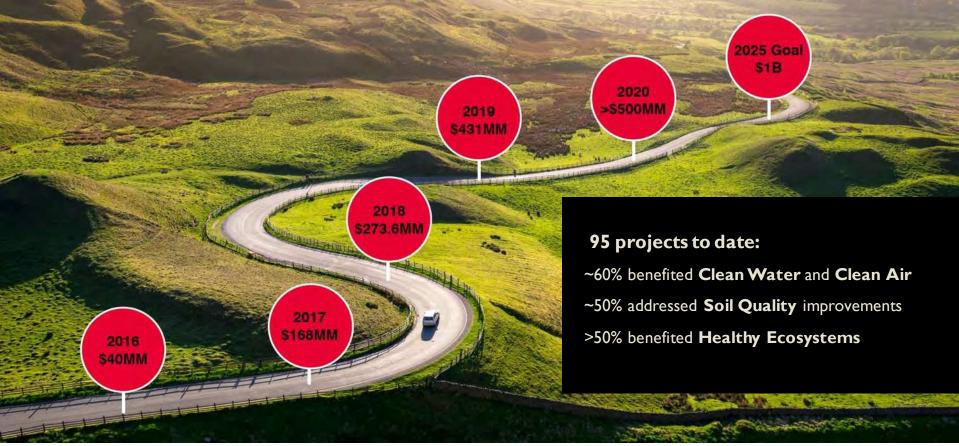

# 10 Years: Collaborating on the Value of Nature to Business

Deliver \$1 billion in value through projects that are good for business and better for nature

Screen all capital and real estate projects, business development and new products for potential benefits and impacts to nature by 2020

# A Decade of Progress

DOW