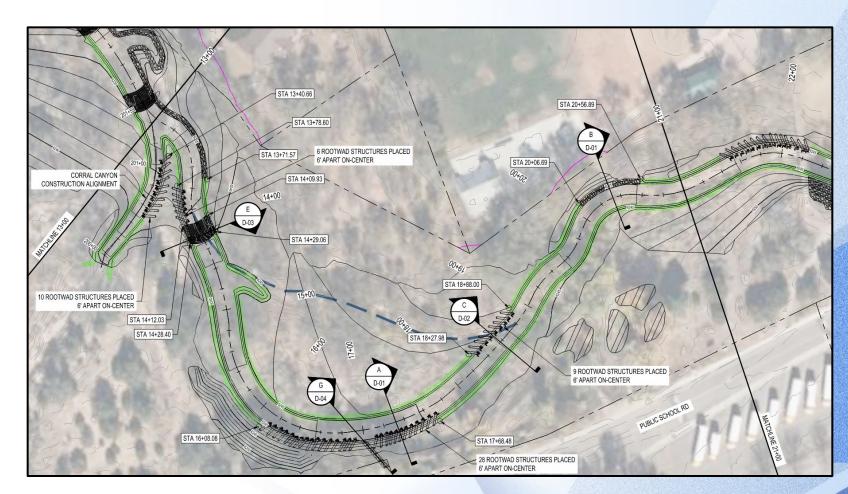

project Conditions
- Project Objectives
- Analysis
- Design
- Construction





→ Project Area 1.5yr Proposed Inundation

Parcel Line 0 - 0.5 ft

0.5 - 2 ft



### Pre-project Conditions



#### Pre-project Conditions

- Deteriorated riparian habitat
- Main channel
  - Incised due to watershed development
  - Hydrologically disconnected floodplain
  - Avulsed planform
- Invasive species issues
  - Siberian Elm
  - Cheat grass
  - Kochia



### Design Objectives

- Invasive species removal
- Resiliency
- Bio-engineered stabilization
- FEMA floodplain considerations
- Sediment continuity



### Analysis

- Geomorphic assessment
- Hydrologic modeling
- Hydraulic modeling
- Inundation mapping
- Scour calculations
- Equilibrium slope estimates
- Sediment-transport analysis



Channel planform



- Channel planform
- Channel gradient





- Channel planform
- Channel gradient
- Bio-engineered stabilization





- Channel planform
- Channel gradient
- Bio-engineered stabilization
- Grade control







**ROCK RIFFLE - FRONT SECTION VIEW AT CREST** 

**ROCK RIFFLE - PLAN VIEW** 



ROCK RIFFLE - CENTERLINE PROFILE VIEW

SCALE: 1" = 5"

#### Rootwad Structures

















#### Rock Riffles









Bohannan Huston

### Void Filled Boulder Toe













**Bohannan** A Huston