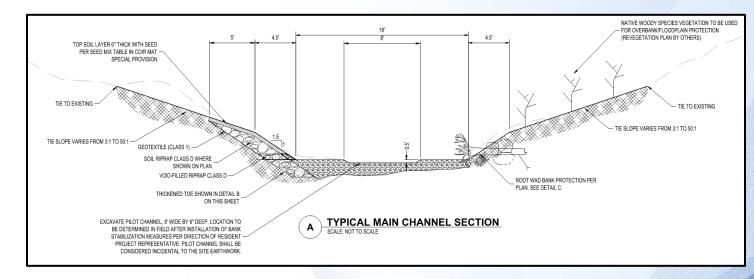

ation

Parcel Line 0 - 0.5 ft

0.5 - 2 ft



### Pre-project Conditions



#### Pre-project Conditions

- Deteriorated riparian habitat
- Main channel
  - Incised due to watershed development
  - Hydrologically disconnected floodplain
  - Avulsed planform
- Invasive species issues
  - Siberian Elm
  - Cheat grass
  - Kochia



### Design Objectives

- Invasive species removal
- Resiliency
- Bio-engineered stabilization
- FEMA floodplain considerations
- Sediment continuity



### Analysis

- Geomorphic assessment
- Hydrologic modeling
- Hydraulic modeling
- Inundation mapping
- Scour calculations
- Equilibrium slope estimates
- Sediment-transport analysis



Channel planform



- Channel planform
- Channel gradient





- Channel planform
- Channel gradient
- Bio-engineered stabilization





- Channel planform
- Channel gradient
- Bio-engineered stabilization
- Grade control







**ROCK RIFFLE - FRONT SECTION VIEW AT CREST** 

**ROCK RIFFLE - PLAN VIEW** 



ROCK RIFFLE - CENTERLINE PROFILE VIEW

SCALE: 1" = 5"

#### Rootwad Structures

















#### Rock Riffles









Bohannan Huston

### Void Filled Boulder Toe













**Bohannan** A Huston