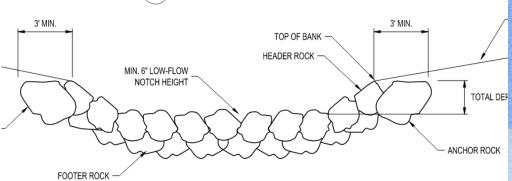

- Channel planform
- Channel gradient
- Bio-engineered stabilization

- Channel planform
- Channel gradient
- Bio-engineered stabilization
- Grade control

**ROCK RIFFLE - FRONT SECTION VIEW AT CREST** 

**ROCK RIFFLE - PLAN VIEW** 

ROCK RIFFLE - CENTERLINE PROFILE VIEW

SCALE: 1" = 5"

#### Rock Riffles

Bohannan Huston