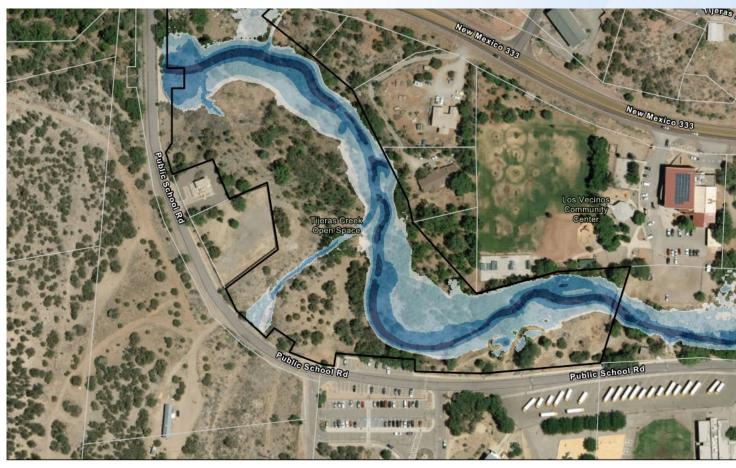

#### Outline

- Pre-project Conditions
- Project Objectives
- Analysis
- Design
- Construction

→ Project Area 1.5yr Proposed Inundation

Parcel Line 0 - 0.5 ft

0.5 - 2 ft