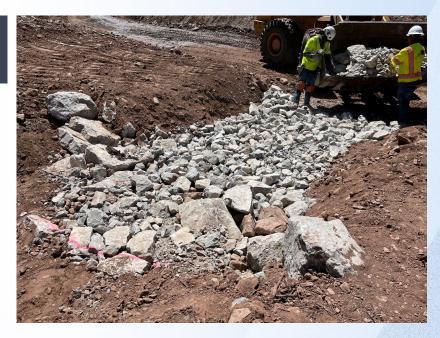

ian Elm
  - Cheat grass
  - Kochia



### Design Objectives

- Invasive species removal
- Resiliency
- Bio-engineered stabilization
- FEMA floodplain considerations
- Sediment continuity



### Analysis

- Geomorphic assessment
- Hydrologic modeling
- Hydraulic modeling
- Inundation mapping
- Scour calculations
- Equilibrium slope estimates
- Sediment-transport analysis



Channel planform



- Channel planform
- Channel gradient





- Channel planform
- Channel gradient
- Bio-engineered stabilization





- Channel planform
- Channel gradient
- Bio-engineered stabilization
- Grade control







**ROCK RIFFLE - FRONT SECTION VIEW AT CREST** 

**ROCK RIFFLE - PLAN VIEW** 



ROCK RIFFLE - CENTERLINE PROFILE VIEW

SCALE: 1" = 5"

#### Rootwad Structures

















#### Rock Riffles









Bohannan Huston

### Void Filled Boulder Toe













**Bohannan** A Huston