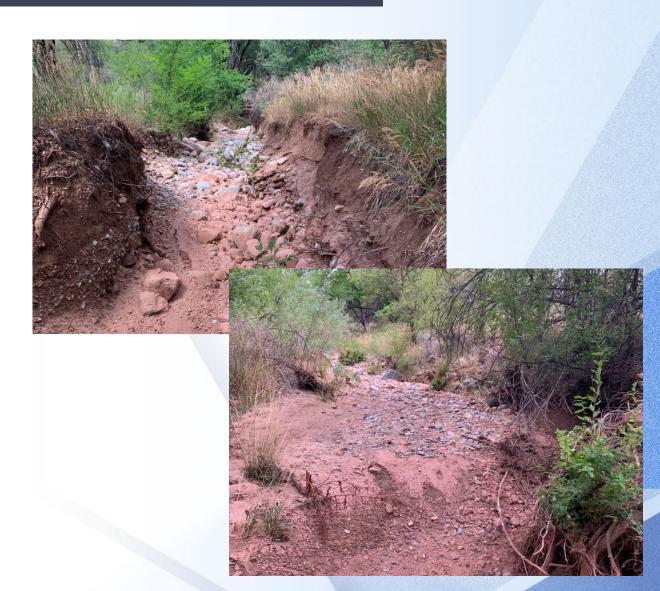

### Pre-project Conditions

#### Pre-project Conditions

- Deteriorated riparian habitat
- Main channel
  - Incised due to watershed development
  - Hydrologically disconnected floodplain
  - Avulsed planform
- Invasive species issues
  - Siberian Elm
  - Cheat grass
  - Kochia