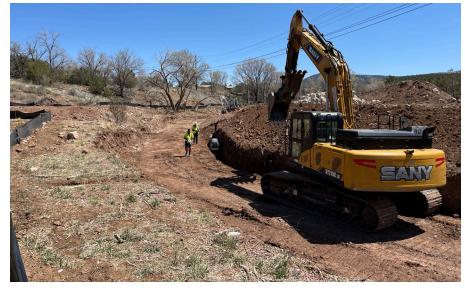

### Pre-project Conditions

#### Pre-project Conditions

- Deteriorated riparian habitat
- Main channel
  - Incised due to watershed development
  - Hydrologically disconnected floodplain
  - Avulsed planform
- Invasive species issues
  - Siberian Elm
  - Cheat grass
  - Kochia