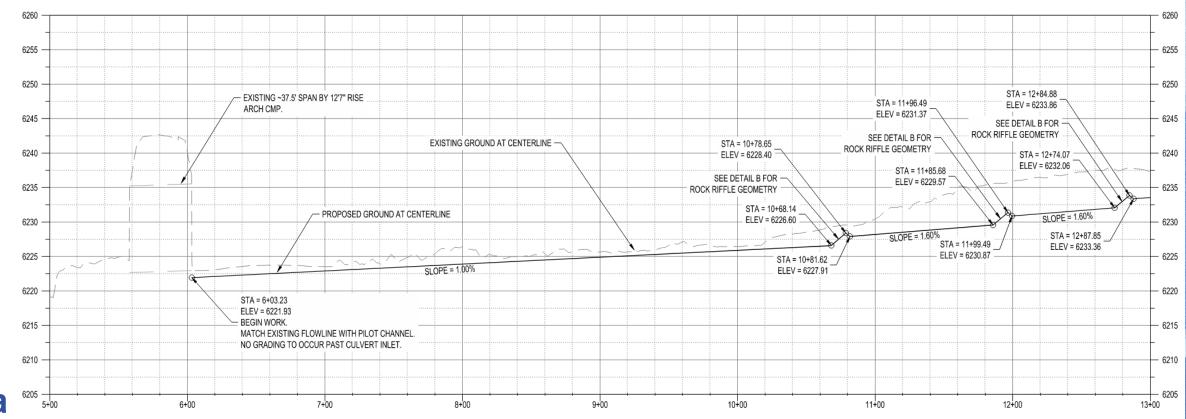

- Channel planform
- Channel gradient
- Bio-engineered stabilization

- Channel planform
- Channel gradient
- Bio-engineered stabilization
- Grade control

**ROCK RIFFLE - FRONT SECTION VIEW AT CREST** 

**ROCK RIFFLE - PLAN VIEW** 

ROCK RIFFLE - CENTERLINE PROFILE VIEW

SCALE: 1" = 5"