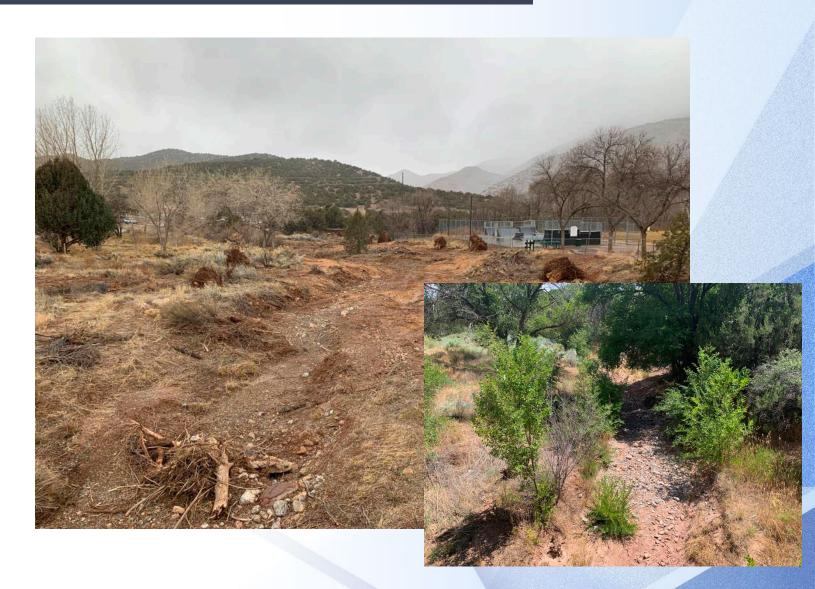

### Pre-project Conditions

#### Pre-project Conditions

- Deteriorated riparian habitat
- Main channel
  - Incised due to watershed development
  - Hydrologically disconnected floodplain
  - Avulsed planform
- Invasive species issues
  - Siberian Elm
  - Cheat grass
  - Kochia