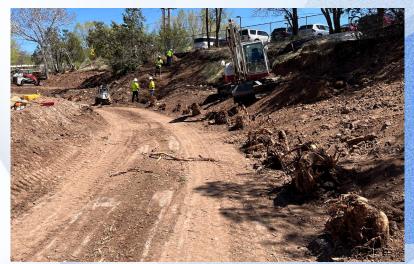

#### Pre-project Conditions

- Deteriorated riparian habitat
- Main channel
  - Incised due to watershed development
  - Hydrologically disconnected floodplain
  - Avulsed planform
- Invasive species issues
  - Siberian Elm
  - Cheat grass
  - Kochia