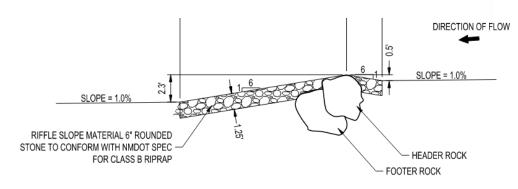

- Channel planform
- Channel gradient
- Bio-engineered stabilization

- Channel planform
- Channel gradient
- Bio-engineered stabilization
- Grade control

**ROCK RIFFLE - FRONT SECTION VIEW AT CREST** 

**ROCK RIFFLE - PLAN VIEW** 

ROCK RIFFLE - CENTERLINE PROFILE VIEW

SCALE: 1" = 5"