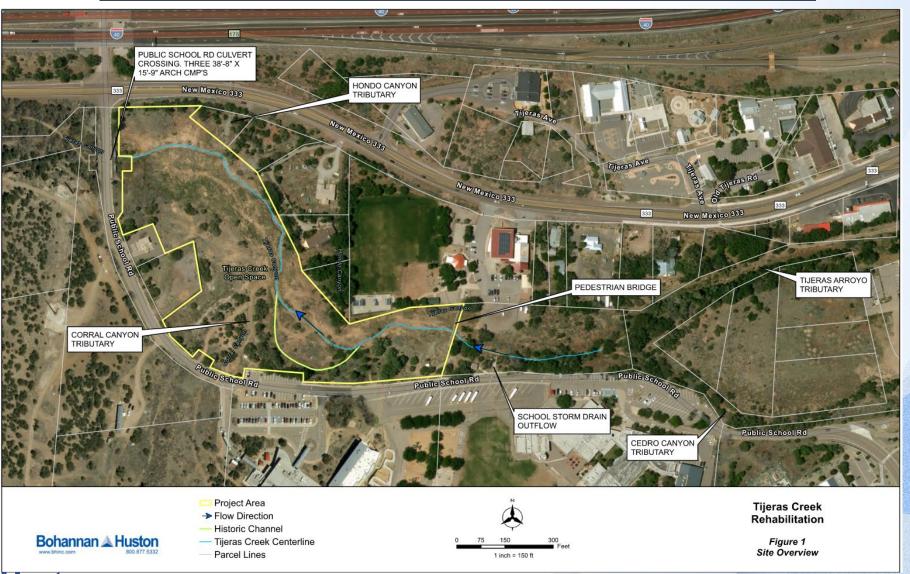

### Pre-project Conditions

#### Pre-project Conditions

- Deteriorated riparian habitat
- Main channel
  - Incised due to watershed development
  - Hydrologically disconnected floodplain
  - Avulsed planform
- Invasive species issues
  - Siberian Elm
  - Cheat grass
  - Kochia