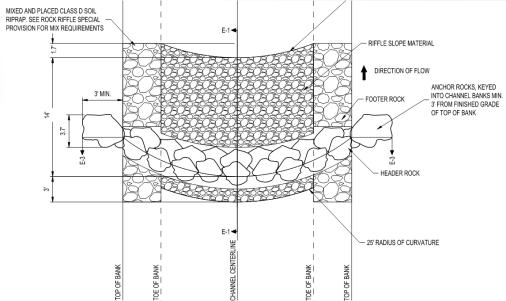

- Channel planform
- Channel gradient
- Bio-engineered stabilization

- Channel planform
- Channel gradient
- Bio-engineered stabilization
- Grade control

**ROCK RIFFLE - FRONT SECTION VIEW AT CREST** 

**ROCK RIFFLE - PLAN VIEW** 

ROCK RIFFLE - CENTERLINE PROFILE VIEW

SCALE: 1" = 5"

#### Rock Riffles

Bohannan Huston