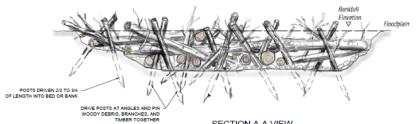

### SECTION A-A VIEW

### PROFILE VIEW

DETAIL - POST ASSISTED LOG STUCTURE (PALS)

POST ASSISTED LOG STRUCTURE NOTES:
1. DETAILS SHOWN ABOVE ARE FOR CHANNEL SPANNING, BUT THE PALS MAY BE BANK ATTACHED OR MID-CHANNEL, AS DETERMINED BY THE OR.

2. REFER TO TECHNICAL SPECIFICATIONS FOR SPECIFIC INSTALLATION GUIDANCE.