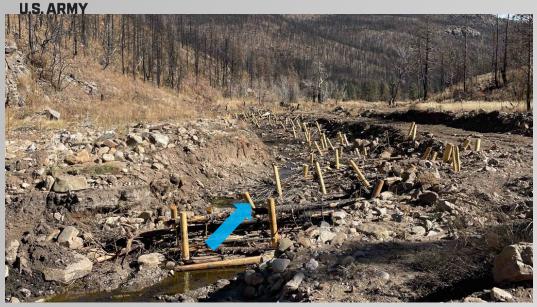

IP** 

## BEAVER LAND

How One Weird Rodent Made America







PROCESS-BASED RESTORATION

RIVERSCAPES

DESIGN MANUAL









Figure from Wheaton et al. 2019 for bank-attached PALS









## LOS ALAMITOS SITE 3









### **CANADA DEL CARRO**





18 September 2023











### PLAN VIEW



### SECTION A-A VIEW



### PROFILE VIEW

DETAIL - POST ASSISTED LOG STUCTURE (PALS)

POST ASSISTED LOG STRUCTURE NOTES:
1. DETAILS SHOWN ABOVE ARE FOR CHANNEL SPANNING, BUT THE PALS MAY BE BANK ATTACHED OR MID-CHANNEL, AS DETERMINED BY THE OR.

2. REFER TO TECHNICAL SPECIFICATIONS FOR SPECIFIC INSTALLATION GUIDANCE.



### LOS ALAMITOS SITE 3









29 September 2023



### CANADA DEL CARRO







## LOS ALAMITOS SITE 3







3 October 2023
Photos by Erin Larivee

### **CANADA DEL CARRO**





3 October 2023 Photos by Erin Larivee