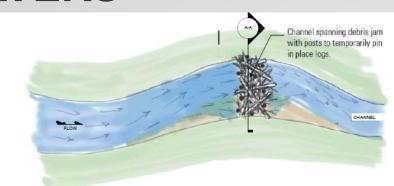

### PLAN VIEW

### SECTION A-A VIEW

### PROFILE VIEW

DETAIL - POST ASSISTED LOG STUCTURE (PALS)

POST ASSISTED LOG STRUCTURE NOTES:
1. DETAILS SHOWN ABOVE ARE FOR CHANNEL SPANNING, BUT THE PALS MAY BE BANK ATTACHED OR MID-CHANNEL, AS DETERMINED BY THE OR.