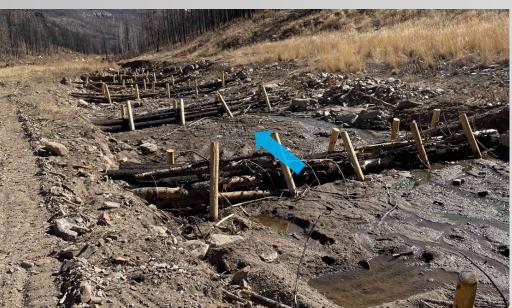

nt Made America







PROCESS-BASED RESTORATION

RIVERSCAPES

DESIGN MANUAL









Figure from Wheaton et al. 2019 for bank-attached PALS









## LOS ALAMITOS SITE 3









### **CANADA DEL CARRO**





18 September 2023











### PLAN VIEW



### SECTION A-A VIEW



### PROFILE VIEW

DETAIL - POST ASSISTED LOG STUCTURE (PALS)

POST ASSISTED LOG STRUCTURE NOTES:
1. DETAILS SHOWN ABOVE ARE FOR CHANNEL SPANNING, BUT THE PALS MAY BE BANK ATTACHED OR MID-CHANNEL, AS DETERMINED BY THE OR.

2. REFER TO TECHNICAL SPECIFICATIONS FOR SPECIFIC INSTALLATION GUIDANCE.



### LOS ALAMITOS SITE 3









29 September 2023



### CANADA DEL CARRO







## LOS ALAMITOS SITE 3







3 October 2023
Photos by Erin Larivee

### **CANADA DEL CARRO**





3 October 2023 Photos by Erin Larivee