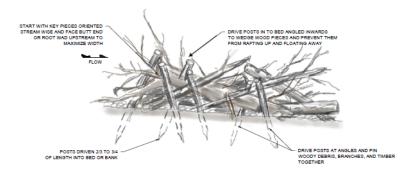

## BEAVER LAND

How One Weird Rodent Made America

PROCESS-BASED RESTORATION

RIVERSCAPES

DESIGN MANUAL

Figure from Wheaton et al. 2019 for bank-attached PALS

### PROFILE VIEW

DETAIL - POST ASSISTED LOG STUCTURE (PALS)

POST ASSISTED LOG STRUCTURE NOTES:
1. DETAILS SHOWN ABOVE ARE FOR CHANNEL SPANNING, BUT THE PALS MAY BE BANK ATTACHED OR MID-CHANNEL, AS DETERMINED BY THE OR.

2. REFER TO TECHNICAL SPECIFICATIONS FOR SPECIFIC INSTALLATION GUIDANCE.