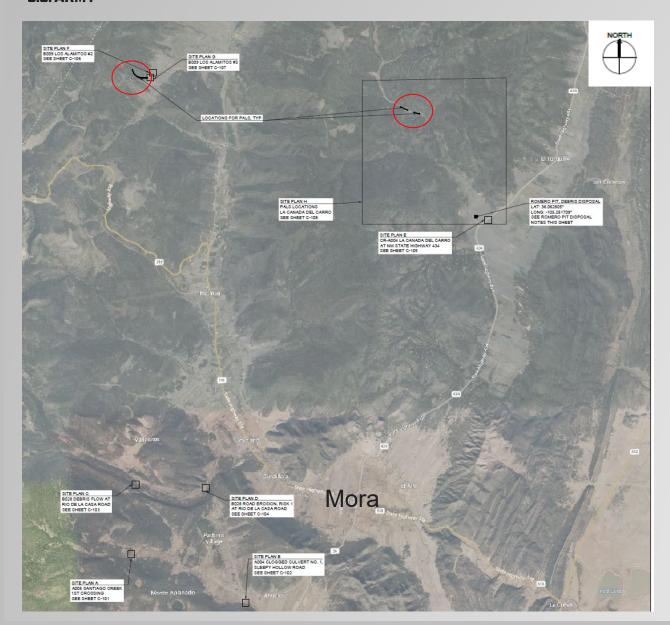

Jonathan AuBuchon, PE Regional Sediment Specialist

Hydrology and Hydraulics Branch Hydrology and Hydraulics Section

Albuquerque District May 2025











"Lyrically written, meticulously observed, and exhaustively researched, BEAVERLAND is going to break your heart-and then heal it with compassion, beauty, and wonder." -SY MONTGOMERY, New York Times bestselling author of The Soul of an Octopus

**LEILA PHILIP** 

## BEAVER LAND

How One Weird Rodent Made America







PROCESS-BASED RESTORATION

RIVERSCAPES

DESIGN MANUAL









Figure from Wheaton et al. 2019 for bank-attached PALS









## LOS ALAMITOS SITE 3









### **CANADA DEL CARRO**





18 September 2023











### PLAN VIEW



### SECTION A-A VIEW



### PROFILE VIEW

DETAIL - POST ASSISTED LOG STUCTURE (PALS)

POST ASSISTED LOG STRUCTURE NOTES:
1. DETAILS SHOWN ABOVE ARE FOR CHANNEL SPANNING, BUT THE PALS MAY BE BANK ATTACHED OR MID-CHANNEL, AS DETERMINED BY THE OR.

2. REFER TO TECHNICAL SPECIFICATIONS FOR SPECIFIC INSTALLATION GUIDANCE.



### LOS ALAMITOS SITE 3









29 September 2023



### CANADA DEL CARRO







## LOS ALAMITOS SITE 3







3 October 2023
Photos by Erin Larivee

### **CANADA DEL CARRO**





3 October 2023 Photos by Erin Larivee