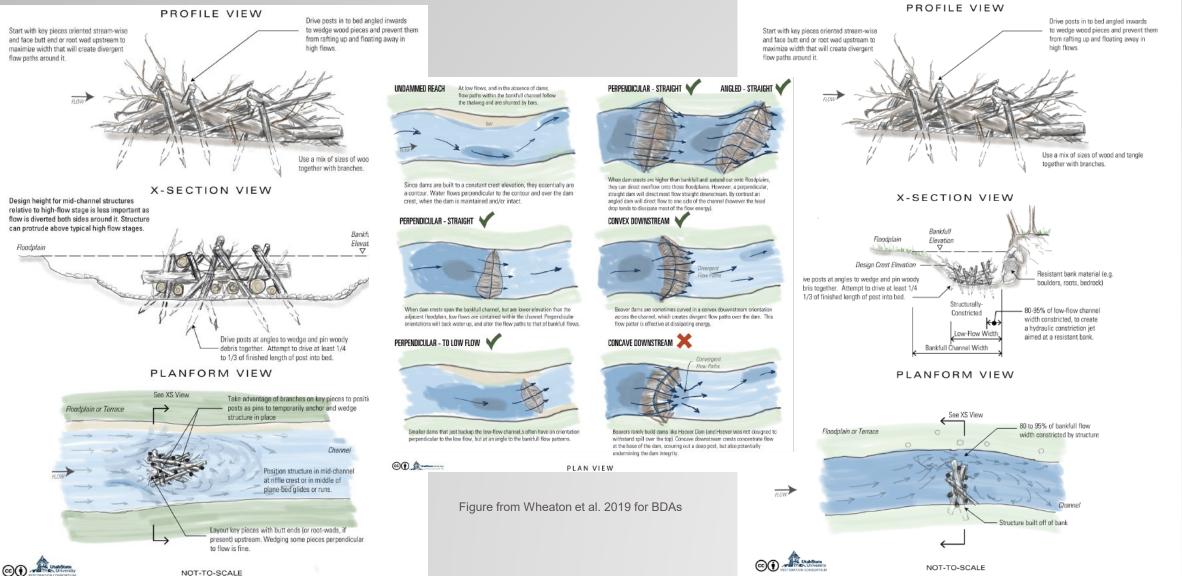

## BEAVER LAND

How One Weird Rodent Made America

PROCESS-BASED RESTORATION

RIVERSCAPES

DESIGN MANUAL

Figure from Wheaton et al. 2019 for bank-attached PALS

### PLAN VIEW

### SECTION A-A VIEW

### PROFILE VIEW

DETAIL - POST ASSISTED LOG STUCTURE (PALS)

POST ASSISTED LOG STRUCTURE NOTES:
1. DETAILS SHOWN ABOVE ARE FOR CHANNEL SPANNING, BUT THE PALS MAY BE BANK ATTACHED OR MID-CHANNEL, AS DETERMINED BY THE OR.

2. REFER TO TECHNICAL SPECIFICATIONS FOR SPECIFIC INSTALLATION GUIDANCE.